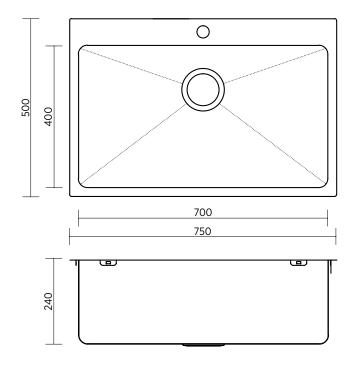

SUMMARY Single bowl

ORDER CODE SKS-KL750-1T 1 taphole

SKS-KL750-OT no taphole

WASTE Includes basket waste

OVERFLOW Optional overflow kit available BOWL SIZE 700 x 400 mm, 240 mm deep

CAPACITY 70 litres

ACCESSORIES A variety of accessories is available.

## Please note

- All measurements are in millimetres.
- $\boldsymbol{\mathsf{-}}$  Always use the actual product to verify cutout.
- Use silicone sealant. DO NOT USE EPOXY TYPE ADHESIVES.